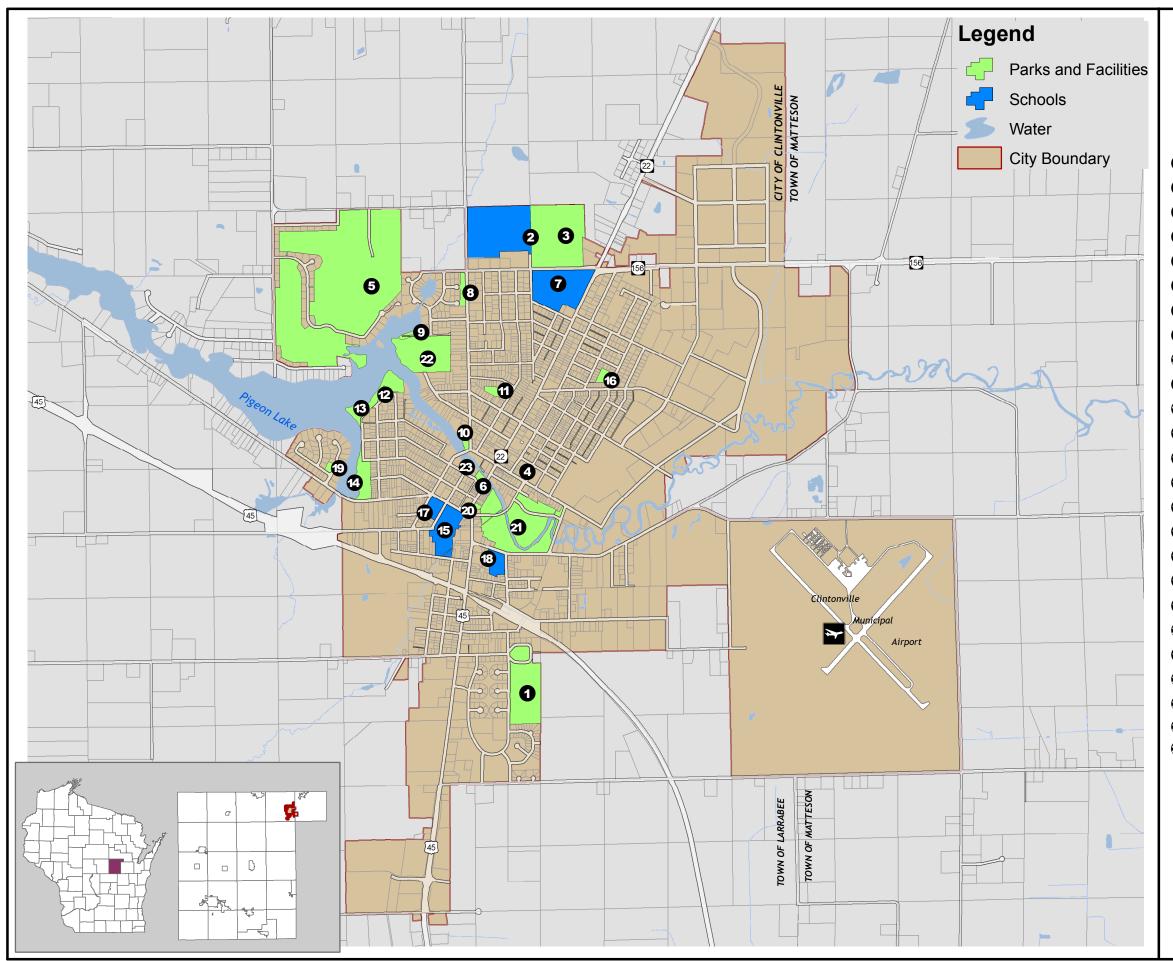

## Map 1 CITY OF CLINTONVILLE Existing Parks and Recreation Facilities

- Bucholtz Park
- 2 CHS Recreation Center
- 3 Clintonville High School
- 4 Clintonville Recreation Center
- 6 Clintonville Riverside Golf Course
- 6 Community Center \ Pigeon River Walkway
- Dellwood Early Learning Center and Middle School
- B Fairway Lake Neighborhood Playground
- Gorden Noren Skate Park
- 9 Hillside Drive Park
- Ice House Landing
- 1 Olen Neighborhood Playground
- Pickerel Point Neighborhood Playground
- B Picnic Point Park
- Pigeon River Wayside
- Rexford-Longfellow Elementary & Alternative School
- Rohrer Neighborhood Playground
- Saint Martin Lutheran Elementary School
- 8 Saint Rose Catholic Elementary School
- Seven Maples Nature Area
- Shore Drive Neighborhood Playground
- 20 Veterans Memorial
- Walter A. Olen Park
- Seven Maples Nature Area
- Gorden Noren Skate Park